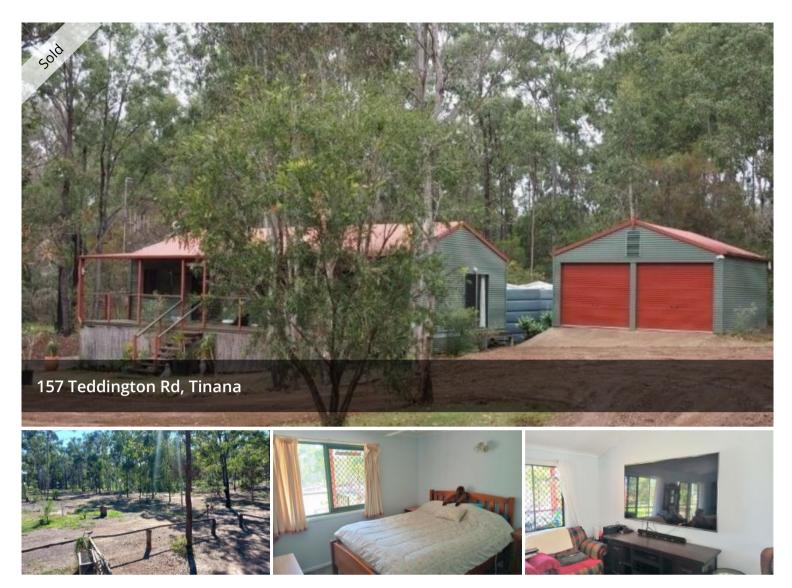

## LIVE THE IDYLLIC LIFESTYLE YOU DESERVE

Set on over 5 acres of land in a Koala Corridor this peaceful property will suit those looking for the perfect tree change.

- Air-conditioned Living Area
- Cathedral Ceilings
- Steel Frame House
- Security Screens
- Dam
- 2 x 10,000 Litre Water Tanks
- New Cooktop
- Large Pantry

Located just 1.5 kms to Tinana town centre, which has a school, chemist, tavern, bakery, post office, convenience store and service station and just 2.2kms to the township of Maryborough, with its major retail shopping centres, restaurants and cafes, a public hospital, and library, this property will not last long.

## 📇 3 🛣 1 🛱 2 🗔 22,174 m2

PriceSOLD for \$355,000Property TypeResidentialProperty ID4338Land Area22,174 m2