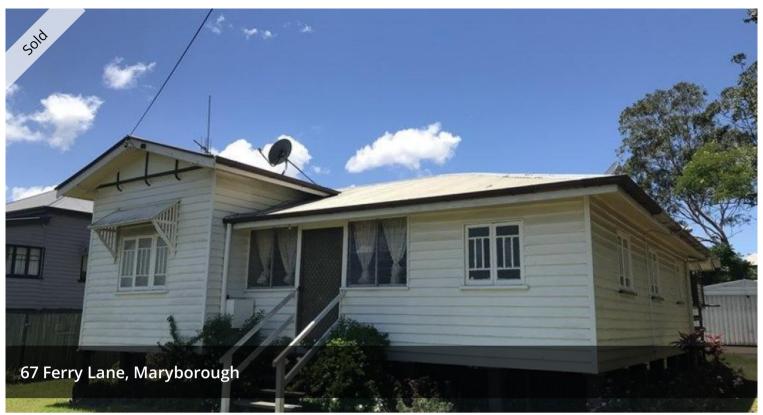

## LOCATION, LOCATION!

This property is just a hop skip and jump to major supermarkets, shopping centre, Bunnings, medical and transport.

Set on just under quarter acre (954m2) the 4 bedroom home has classic Queenslander features, timber floors, vj walls and verandah at the rear. Currently rented until July at @275pw.

## **□** 4 **□** 1 **□** 2 **□** 964 m2

Price SOLD for \$239,000
Property Type Residential
Property ID 4376

Property ID 4376 Land Area 964 m2