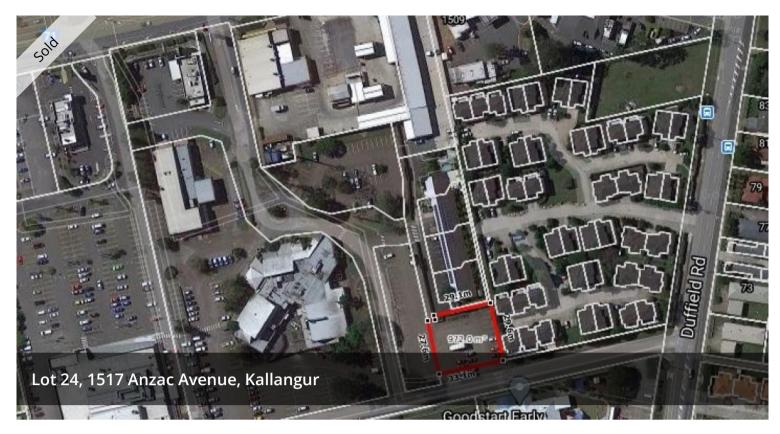

## **BIG BLOCK IN THE TOWN CENTRE**

Please do a drive by. Here are the directions.

https://goo.gl/maps/XJvoudmhHwk9hwVt5

It is currently being used as a carpark and is 972 sq.m. and priced at \$370,000 plus GST (if applicable).

Range of uses include:

🗔 972 m2

PriceSOLD for \$370,000Property TypeResidentialProperty ID4402Land Area972 m2

AGENT DETAILS Nigel Lucas - 0413 351 603