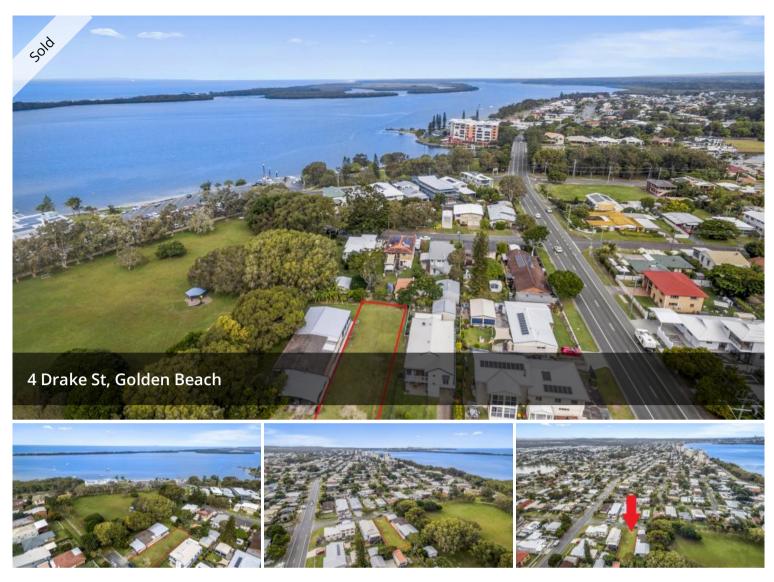

## AUCTION THIS SATURDAY - REGISTER FROM 1.15PM

A large pot of 'Golden Beach' at the end of the rainbow exists in the form of a 610m2 vacant allotment. Conveniently close to plenty of leisure activities such as fishing, boating, canoeing and swimming. Your back yard will become the gateway to the beautiful parks, barbecues and walkways lining the foreshore.

🗔 610 m2

PriceSOLD for \$883,000Property TypeResidentialProperty ID4439Land Area610 m2