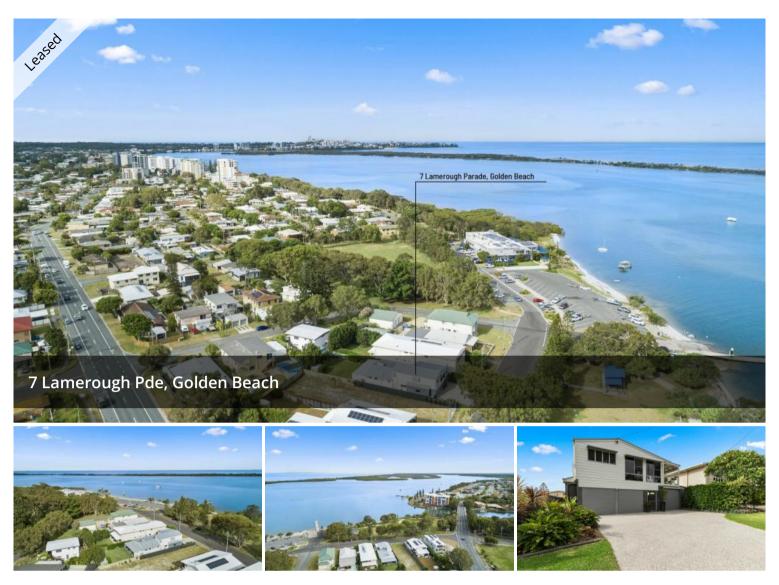

## GOLDEN BEACH STONE THROW TO THE WATERS EDGE!

This immaculately presented 3 large, bright and airy bedrooms plus a designated study, 3 bathroom, 3 car accommodation home has extensive water views of the Pumicestone Passage. Extensive renovations that have been tastefully attended using the highest quality.

The Pumicestone passage is one of a handful of places worldwide where you can see tidal river water, the foaming surf and sandy bar, rocky islands, national park, expanses of ocean blue and the Glass House mountains in the backdrop. It blends intimately in one breathtaking panorama into something different, hour after hour for eternity.