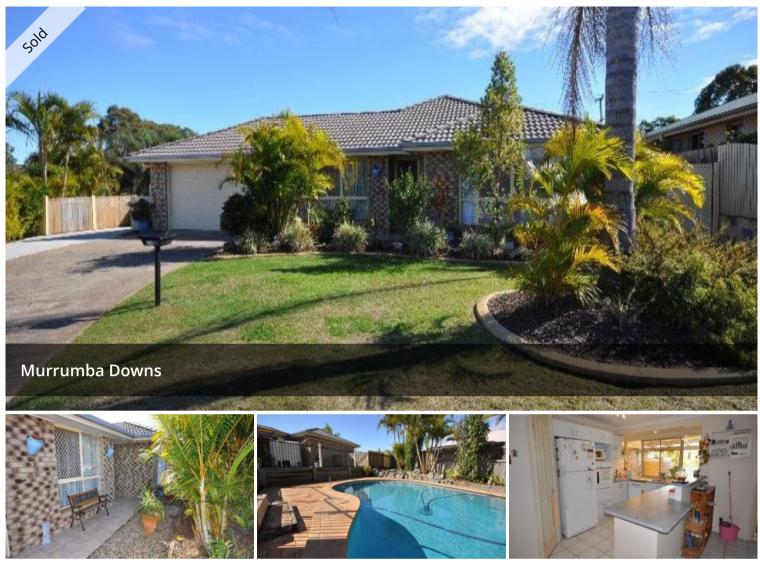

## LARGE FAMILY HOME ON ¼ ACRE

This home has 4 double sized bedrooms, Ensuite to main + a study and is located in Pineapple Ridge, Murrumba Downs on 1074m<sup>2</sup> of land. It has 3 living areas including a formal lounge, family room and rumpus all overlooking the large outdoor area which leads to the in-ground swimming pool. There is also a multi-purpose room that can be closed off and is ideal for when guest stay over. This home offers so much with:

1074m<sup>2</sup> block
A/C to living
Side access to backyard
Swimming pool
Walk to state and private schools
5 minutes to Westfield North Lakes
3 minutes to Bruce Highway north and south
35 minutes to the city
20 minutes to the airport