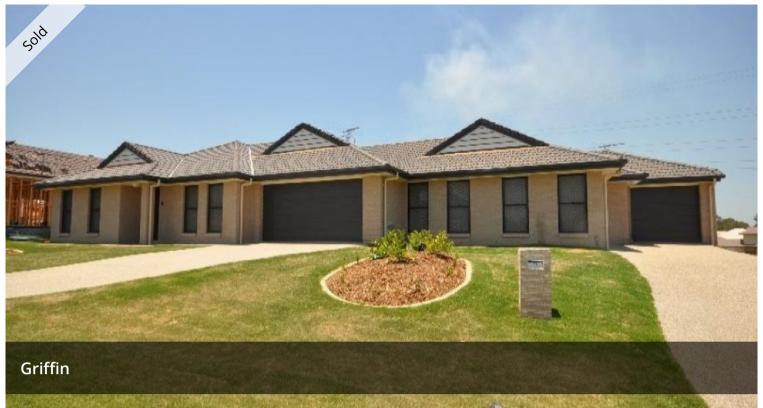

## STUNNING NEW HOUSE WITH ATTACHED FLAT IN GRIFFIN

Brand new 4 bedroom home with ensuite, open plan living areas, drive-through DLUG and huge under-roof outdoor area. The flat is 2 bedrooms with a single garage and an under-roof outdoor area. Both house and flat have been designed spaciously to give each plenty of privacy. Both have been fitted with split-system air-conditioning, dishwasher and security screens.

Designed for either dual living for extended families or for the INVESTOR who wants an extremely good rental return. These properties are extremely good value for money

6 Bedroom 2 ensuites
DLUG and Single garage
Fully fenced
Security screens
2 Split-system air-conditioning
Under-roof alfresco dining

## **□** 6 **□** 3 **□** 681 m2

Price SOLD
Property Type Residential
Property ID 4494
Land Area 681 m2