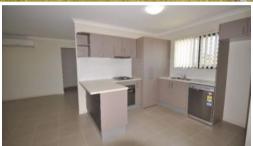

## STUNNING NEW HOUSE WITH ATTACHED FLAT IN GRIFFIN

Brand new 4 bedroom home with ensuite, open plan living areas, drive-through DLUG and huge under-roof outdoor area. The flat is 2 bedrooms with a single garage and an under-roof outdoor area. Both house and flat have been designed spaciously to give each plenty of privacy. Both have been fitted with split-system air-conditioning, dishwasher and security screens.