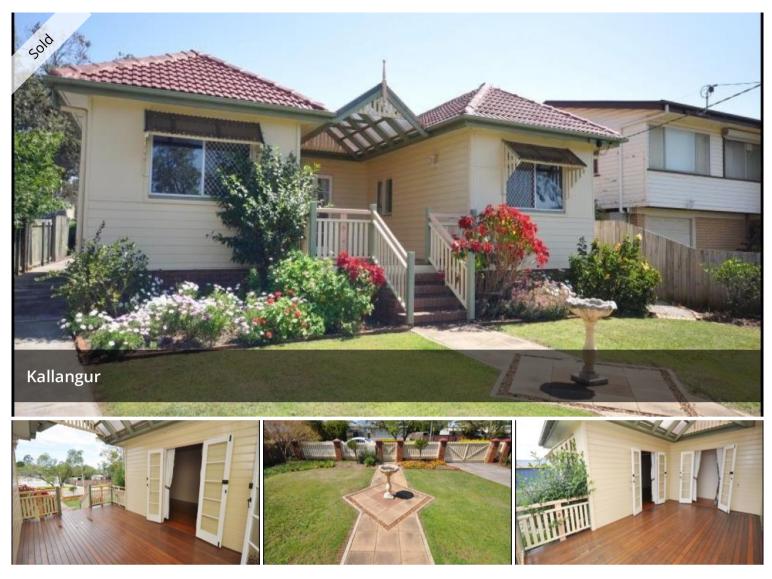

# PICTURE BOOK COTTAGE

This pretty cottage with timber floors is located within walking distance to shops and transport and is on a 607m<sup>2</sup> block. The living room has French doors opening onto the entry deck and there is a back deck overlooking the lovely garden. The main bedroom is very large and has a door to the back deck. The 2 bay shed has power and water is available to hook up.

3 Split-system air-conditionersTimber floorsSecurity Screens2 bay shed with power (water available)Walk to shops and transport2 timber decks

Premier location