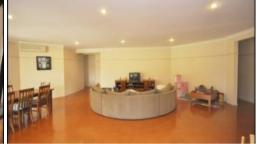

Designed for entertaining the home has 2 large living rooms, big outdoor entertaining area, bigger than normal sized bedrooms and the main has an ensuite and WIR.

On the property there are many paddocks which are all irrigated for stock, 2 feeding sheds and 2 dams. The house has a double lock-up garage and there is a 6 bay shed giving 7 lock-up garages. All are serviced by a bitumen road.