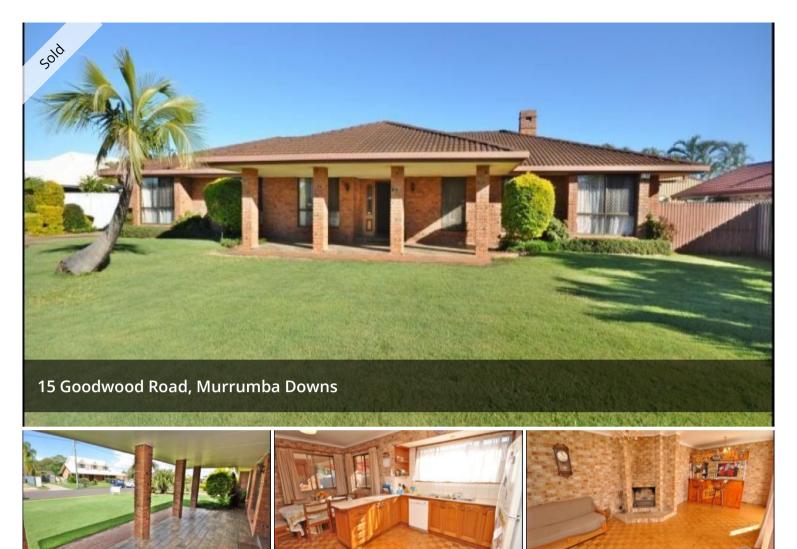

## THE ULTIMATE IN DUAL LIVING - PRICE REDUCED DRASTICALLY!

Located on almost half an acre is this solid 4 bedroom cavity brick home with attached large, 1 bedroom Granny Flat with lounge, dining and kitchenette. Located on 1,863sqm of usable land in a prime location.

Formal lounge & dining with fireplace, separate meals and family room, solid timber kitchen, Parquetry flooring.

Extensive, raised brick veggie garden 1.5kw solar panels 200m to Undurba State School 400m to Murrumba State College 700m to future Murrumba Downs Railway Station. The expected date for completion of the railway is 2016. Extensive, raised brick veggie garden

Where else could you find a block of land this big?

The above information provided has been furnished to us by the vendor/s. We have not verified whether or not that information is accurate and do not have any belief in one way or the other in its accuracy. We do not accept any responsibility to any person for its accuracy and do no more than pass it on. All interested parties should make and rely upon their own inquiries in order to determine whether or not this information is in fact accurate.