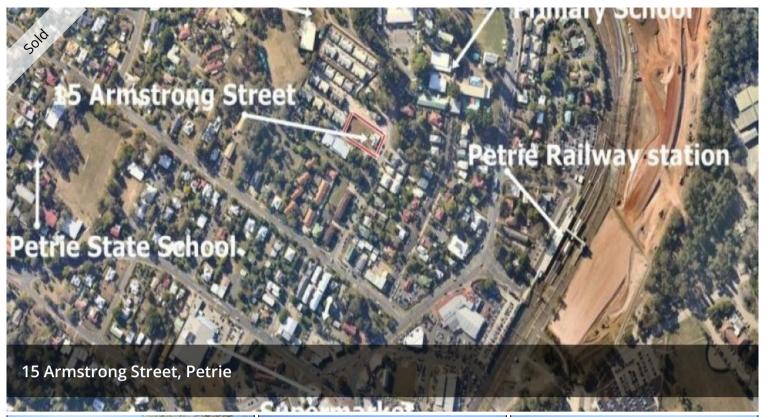

## PETRIE CENTRAL TOWNHOUSE SITE

This 1814sqm block has a previous DA with Operational Works for 9 townhouses right in the middle of Petrie. The 5 bedroom house currently tenanted.

This site is approximately:
550 metres to Petrie Railway Station
500 metres to shops
300 metres to Petrie State Primary
100 metres to Our Lady of the Way School and Mt Maria College

Such a well serviced suburb, always in rental demand

Storm water has been completed 75% of the retaining walls are built

Easy development for a builder

This site requires:
Update on MCU (all reports are done)
Operational works are complete
Development approval has lapsed but has recently been updated
Building approval has lapsed but all plans are available