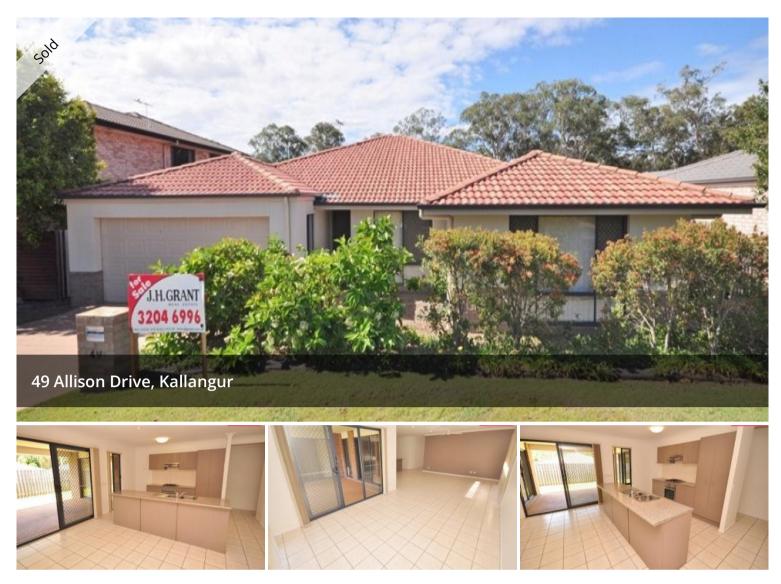

## NEW CARPET AND PAINT, EXCEPTIONAL LOCATION

This 4 bedroom Kallangur home is well situated to take advantage of the new Railway, being only a short walk to the new Murrumba Downs station. It is also within walking distance to Westfield North Lakes and quick 2 minute drive to access the Bruce Highway.

The house has just had new carpet and paint and offers a great lifestyle with a large open plan living area which includes an under-roof outdoor entertaining area. It has 4 big bedrooms and the main has an ensuite. This home is a must for inspection.

Fabulous location Walk to new Murrumba Downs Railway Station Walk to Westfield North Lakes 2 minute access to the Bruce Highway 4 bedrooms + ensuite Double lock-up garage Large open plan living Under-roof outdoor entertaining area