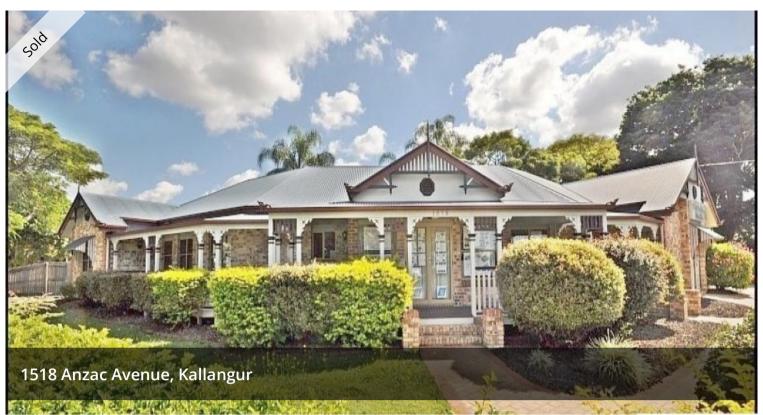

## LANDMARK PROPERTY FOR SALE

This iconic commercial building is located in an area of Kallangur that is going through a mini redevelopment with expansion of the motel plus a new townhouse development and the opening of the new Kallangur railway station, just down the road, early next year. McDonalds is located on the opposite corner. This is prime real estate.

There is currently a tenant in place successfully running their business.

Land size is 1945sqm on 2 titles

The building (358.53sqm) is situated on a 946sqm block and consists of 2 offices, reception area, kitchen and living area, 4 bedrooms and ensuite The vacant land is 999sqm with approval to build 362.61sqm of office space....

## ₽ 4 ★ 2 ₽ 2 □ 1,945 m2

Price SOLD
Property Type Residential
Property ID 4605
Land Area 1,945 m2