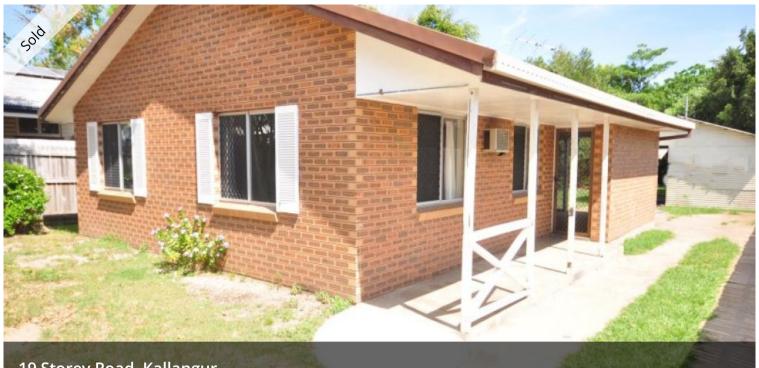

## 19 Storey Road, Kallangur

# 905SQM IN THE MIDDLE OF KALLANGUR

Be quick to grab this large block opposite the Kallangur Primary School with plenty of room for vehicles, boat or caravan. May have potential for a duplex or sub-division.

Close to Kallangur Station 3 Bedrooms University to be built at Petrie

905sqm

May have development opportunities

The above information provided has been furnished to us by the vendor/s. We have not verified whether or not that information is accurate and do not have any belief in one way or the other in its accuracy. We do not accept any responsibility to any person for its accuracy and do no more than pass it on. All interested parties should make and rely upon their own inquiries in order to determine whether or not this information is in fact accurate.

## **□** 3 **□** 1 **□** 905 m2

Price SOLD
Property Type Residential
Property ID 4613
Land Area 905 m2