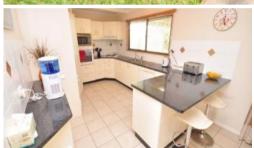

A spacious and private feel to the home is created by the home's being set back from the road. The kitchen has been renovated recently with new bench tops and appliances. Outside there is a huge undercover area which can be used for 4 car accommodation or entertaining.

1366sqm block

150m to Kallangur State Primary School Less than 1500m to the new Kallangur Railway Station New kitchen with new appliances

4 very large bedrooms

4 car accommodation or large outdoor entertaining area