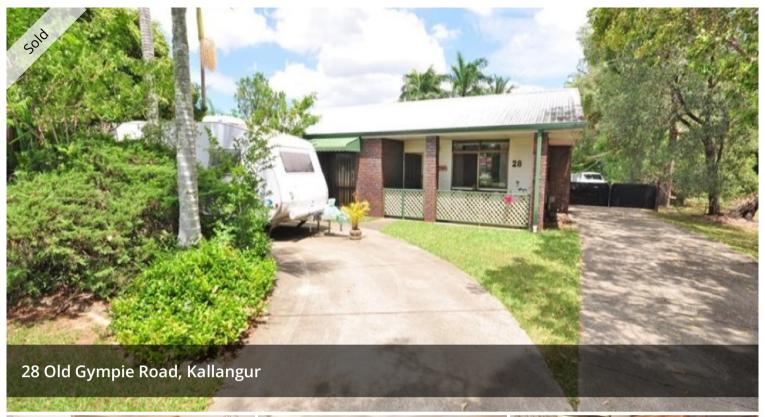

## HUGE 1366SQM BLOCK IN CENTRAL KALLANGUR - THERE'S AN UNDERCOVER AREA TO PARK 4 CARS AND HEAPS OF ROOM FOR A LARGE SHED

This is your opportunity to buy a large block of land close to all amenities. The family home with four extremely large bedrooms is situated on a large 1366sqm block just 150m from the Kallangur State Primary School and less than 1500m from the new Kallangur Railway Station.

A spacious and private feel to the home is created by the home's being set back from the road. The kitchen has been renovated recently with new bench tops and appliances. Outside there is a huge undercover area which can be used for 4 car accommodation or entertaining.

1366sqm block

150m to Kallangur State Primary School Less than 1500m to the new Kallangur Railway Station New kitchen with new appliances

4 very large bedrooms

4 car accommodation or large outdoor entertaining area