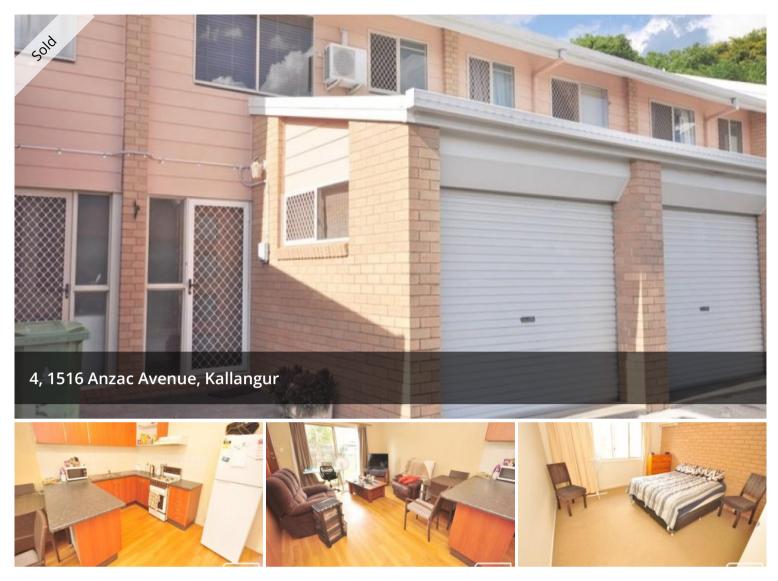

## TIME TO INVEST NOW!

This property provides a fantastic opportunity to invest in the market. This property is well placed to take advantage of the re-development in the area which includes the new Kallangur Railway Station only 850m walk from this property. The extensions to West Field North Lakes and the inclusion of Ikea are a 5 minute drive as is the Bruce highway with access north and south.

The Townhouse is 2 large bedrooms upstairs and the kitchen and living downstairs with a single car garage.

Body corporate \$960 per year Achievable rent \$280 per week Walk to Kallangur Station (850m) Walk to Woolworths (230m) Walk to the Tavern (150m)