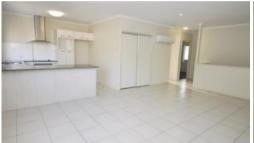

Two living areas and double lock-up garage make this Townhouse with stone benchtops stand out from the rest. The kitchen and spacious living area are upstairs with the main bedroom, ensuite, second bedroom and main bathroom. Downstairs are the third bedroom, third bathroom and second living area with entrance hall and internal access from the garage.