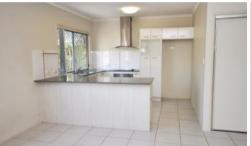

Two living areas and double lock-up garage make this Townhouse with stone benchtops stand out from the rest. The kitchen and spacious living area are upstairs with the main bedroom, ensuite, second bedroom and main bathroom. Downstairs are the third bedroom, third bathroom and second living area with entrance hall and internal access from the garage.