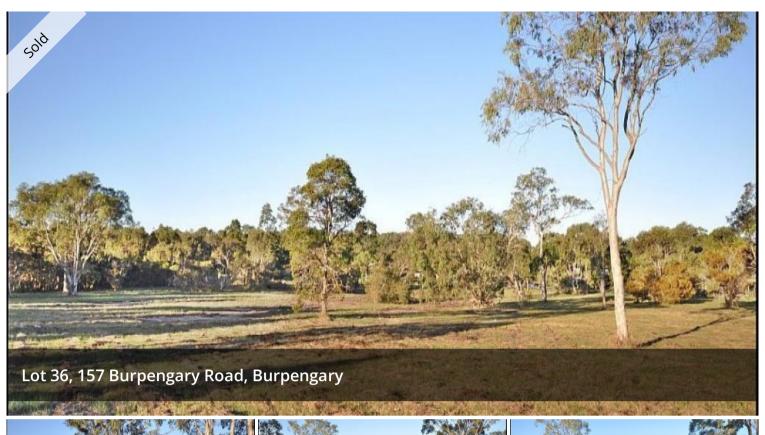

## THE HOLY LAND - APPROVED CHURCH SITE

This 13,450sqm acreage is in a high exposure Location in Burpengary and is Zoned Rural Residential – Transition (C). There is an existing Development Permit for A Place of Worship. This land will have future development potential and other possible future uses may include retail, supermarket etc. The property is perfectly positioned with easy access to New Settlement Road with frontage to Burpengary Road.

Alternatively it would make a great house site for someone who wants to buy in the right area and hold until the land can be developed. This could be a lucrative way to increase your superannuation. There possibly will be infrastructure put in place for development over the next few years.