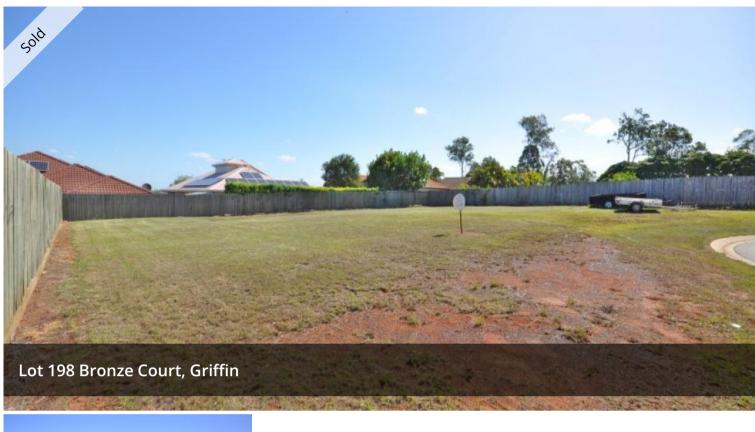

# LARGE BLOCK IN QUIET CUL-DE-SAC WITH VIEWS

This large 750sqm block is situated in the family friendly Brooklyn Park area of Griffin. With potential views from a 2 storey home this block is a rare find so be quick. It has a very wide frontage so therefore side access could be easily maintained.

Large 750sqm block Wide frontage 5 minutes to Westfield North Lakes Easy access to the Bruce Highway 15 minutes to the airport 35 minutes to the city