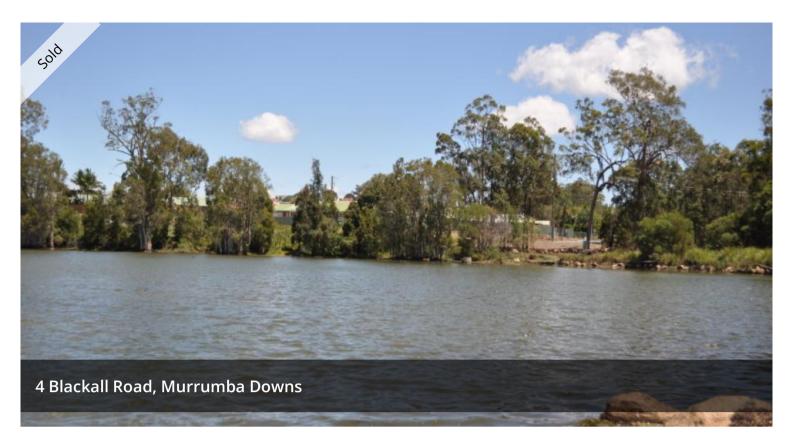

## WATER VIEWS FROM BIG BLOCK IN PINEAPPLE RIDGE ESTATE

In the prestigious Pineapple Ridge Estate in Murrumba Downs, every block is over 800sqm so there is plenty of room for a home with a shed and/or pool. Access to the Bruce Highway and the Gateway Motorway is easy and Westfield North Lakes shopping centre is only 5 minutes away by car. Both state and private schools are within walking distance.

🗔 884 m2

| Price         | SOLD        |
|---------------|-------------|
| Property Type | Residential |
| Property ID   | 4718        |
| Land Area     | 884 m2      |