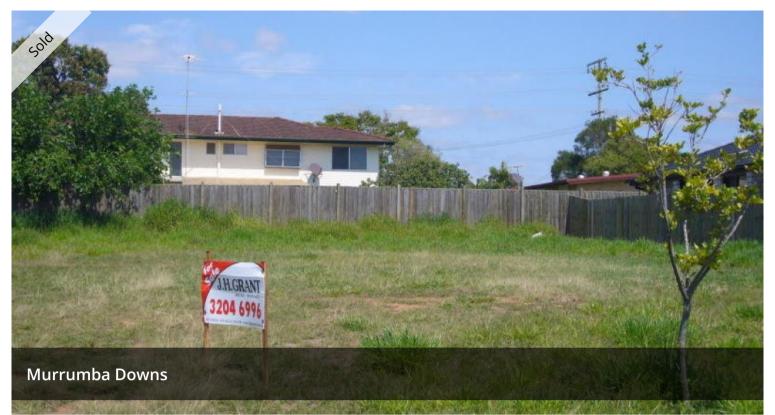

## MURRUMBA DOWNS - DRASTICALLY REDUCED \$199,000

Drastically reduced from \$229,000 this is a great opportunity to build in Murrumba Downs on this  $602m^2$  block close transport, schools and shops including the new Aldi being built. This block is fenced 3 sides so there is a huge saving in outlays. Murrumba Downs is a very fast growing area with access to M1 making it quite a sought after area as well as its proximity to Westfield North Lakes.

This block is well worth looking at as it is flat, elevated and represents good value.

The above information provided has been furnished to us by the vendor/s. We have not verified whether or not that information is accurate and do not have any belief in one way or the other in its accuracy. We do not accept any responsibility to any person for its accuracy and do no more than pass it on. All interested parties should make and rely upon their own inquiries in order to determine whether or not this information is in fact accurate.

□ 602 m2

Price SOLD
Property Type Residential
Property ID 4725
Land Area 602 m2