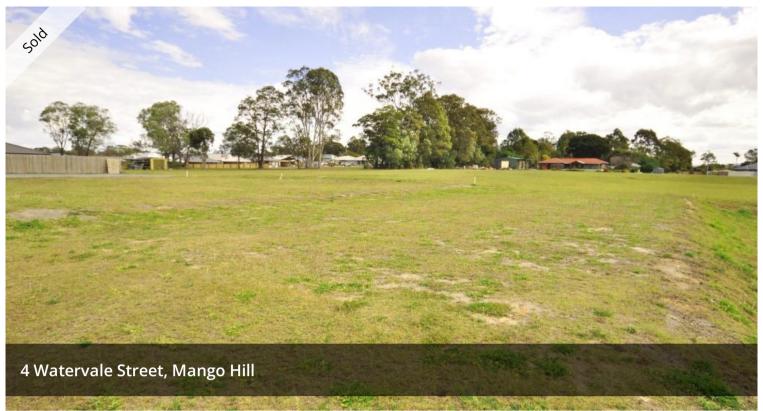

## VACANT LAND, PARK VISTA ESTATE

One of the last vacant blocks in this popular estate. The elevated 363 sqm block enjoys great breezes and has a great outlook over acreage.

12 m frontage Elevated 363 sqm block Short drive to Westfield North Lakes, IKEA and Costco Short drive to Mango Hill East Railway Station Surrounded by quality homes

363 m2

Price SOLD
Property Type Residential
Property ID 4754
Land Area 363 m2