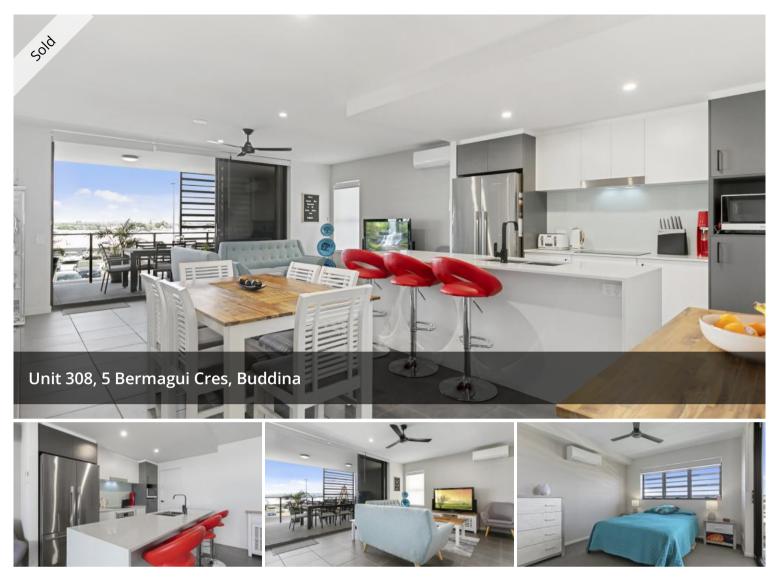

## COASTAL CONVENIENCE AND LUXURY BEACHSIDE LIVING

One new residential tower offering a wide range of apartments right in the heart of the Buddina beachside suburb is called "The Hedge". It is a purpose built residential tower with trendy designer features. As more and more people embrace Beachside apartment-living as a lifestyle choice, there's a much greater demand from a large and varied demographic. The Hedge welcomes all comers.....including pets, with its "Pet Friendly by laws". This unit provides quality fixtures and an enviable location.

Features we love:

- Architecturally designed with premium finishes throughout
- Stylish two-bedroom apartment, master with walk-in and ensuite
- Open plan living with sleek kitchen and large study/office area
- Spacious balcony with hinterland aspect
- Offering pure coastal convenience and beachside appeal
- Resort style pool and gymnasium for residents
- Just 20m to Kawana Shopping World, aside new town park
- Enviably 250m to patrolled beaches and Kawana Surf Club
- 200m to new Event Cinemas
- Exceptional lifestyle and investment opportunity