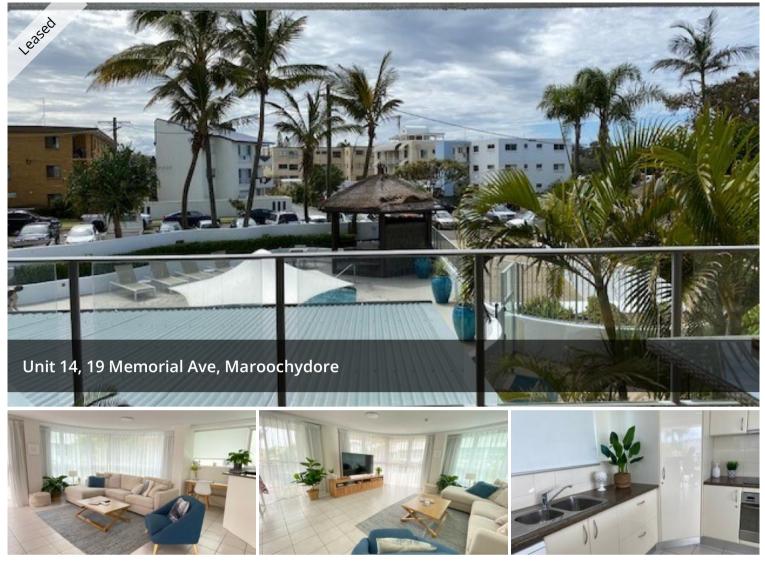

## IMMACULATE 3 BEDROOM UNIT IN COTTON TREE

This unit is located in the Chateau Royale building, just across the road from the beach and cotton tree's esplanade. Only 5 minutes from the Sunshine Coast Plaza, schools and everything you could possibly need, this unit could not be in a more prime position.

Features:

- 3 bedrooms with built in robes & ceiling fans
- Master bedroom with ensuite
- Bath in main bathroom
- Spacious living area with air conditioning.
- Secure building access
- 1 undercover car park
- Combined locked storage area for watercraft etc.
- Bike rack
- Use of pool, spa, sauna and steam room
- Includes Foxtel and unlimited WIFI
- Includes exterior window and glass balustrade cleaning each quarter