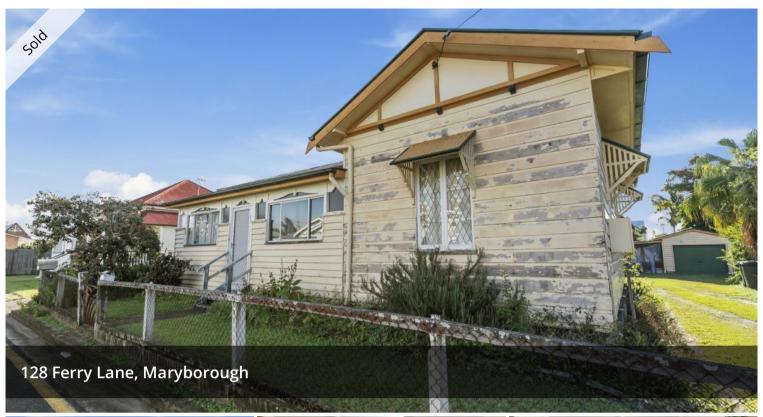

## **INVESTORS TAKE NOTE!**

Investors take note, with a gross annual return of circa 6% this is a great little investment property to add to your portfolio.

Very conveniently located to the CBD, Maryborough State Primary & High Schools and St Mary's Private School this property is always in high demand for tenants and would suit any small families needs.

This property features:

- Walking distance to the CBD
- 3 bedrooms
- A good sized office
- Sunroom
- Functional combined kitchen/living area
- Carport and lock up garage

Priced to sell this property is definitely one to shortlist. Please contact Justen Tillman on 0412262325 for further information or to arrange an inspection.

## **□** 3 **□** 1 **□** 2 **□** 825 m2

Price SOLD
Property Type Residential
Property ID 4798
Land Area 825 m2
Floor Area 143 m2