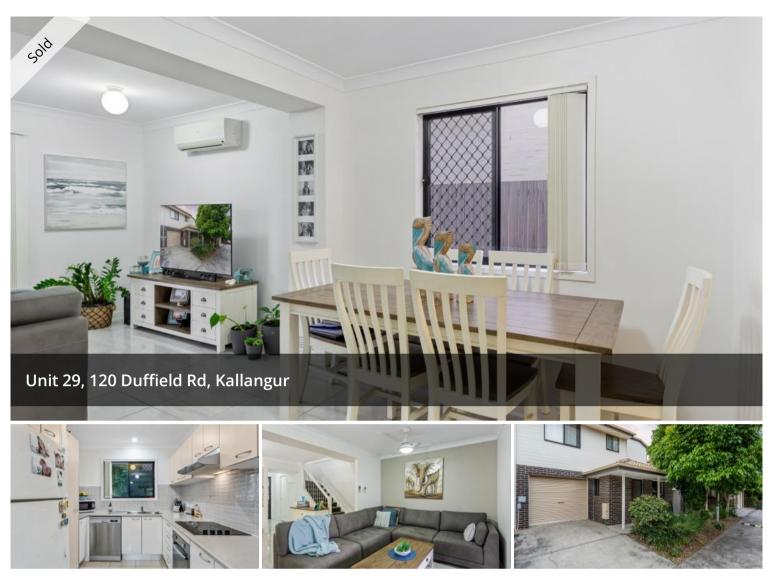

A large modern kitchen with a breakfast bar, electric wall oven, stainless steel range hood, dishwasher, stone bench tops and lots of practical bench space. A spacious court yard has plenty of room for the kids to play and there is a generous family and dining area.