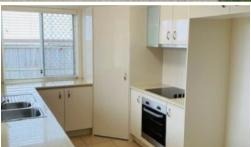

Features include:

- \* Ensuite
- \* Built in robes
- \* Reverse cycle air-conditioning
- \* Two tiled living areas
- \* Large outdoor entertaining area,
- \* Dishwasher
- \* Security screens
- \* Double remote garage
- \* Fully fenced yard