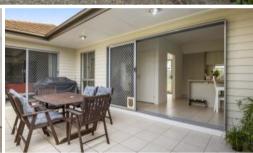

The kitchen is centrally located and well equipped with gas cooking, a dishwasher, stone benches and plenty of storage. This area leads out to the tiled outdoor entertaining space - the perfect spot to enjoy time with family and friends.