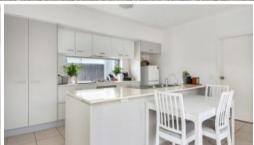

The kitchen is centrally located and well equipped with gas cooking, a dishwasher, stone benches and plenty of storage. This area leads out to the tiled outdoor entertaining space - the perfect spot to enjoy time with family and friends.