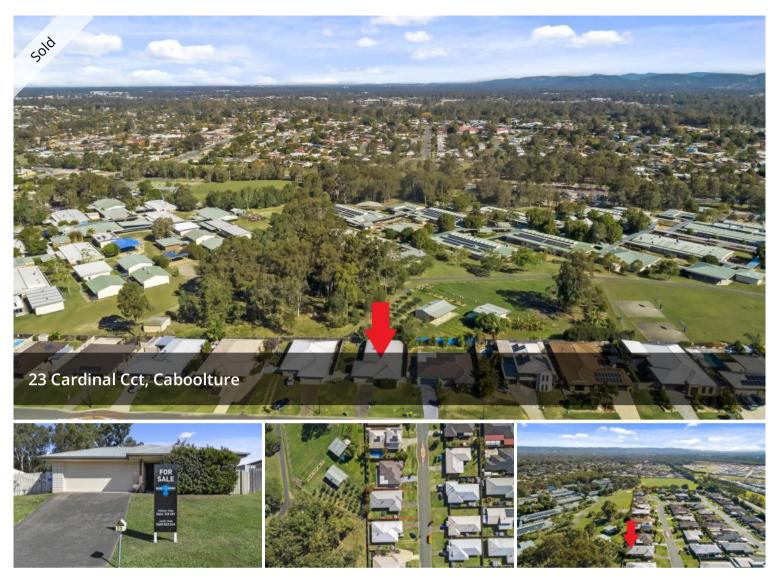

# INVESTOR ALERT – SECURE LONG TERM TENANCY IN PLACE

Ideally positioned backing on to the Tullawong State School, this property is currently tenanted with a secure lease in place to April 2023. Cardinal Circuit is an excellent street within a small estate.

The property is situated on a large 600m2 allotment, the house is also generous in size with 197m2 under roof and a further 19m2 of outdoor living.