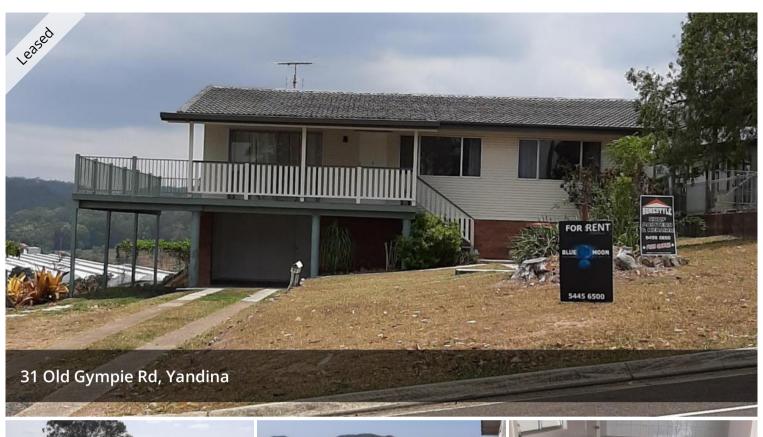

## YANDINA GEM

This highset timber home is located along one of the tree lined streets in Yandina. Close to all amenities including schools, shops and bus routes.

Features include:

3 good sized bedrooms with built in robes.

Air conditioning in the main bedroom.

Spacious verandah with lovely outlook.

Polished floorboards throughout.

Large, open plan living area and separate sunroom at rear.

Car accommodation underneath the house with extra space for storage. Large front & rear yards.