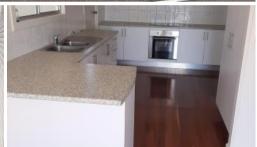

Air conditioning in the main bedroom.

Spacious verandah with lovely outlook.

Polished floorboards throughout.

Large, open plan living area and separate sunroom at rear.

Car accommodation underneath the house with extra space for storage. Large front & rear yards.