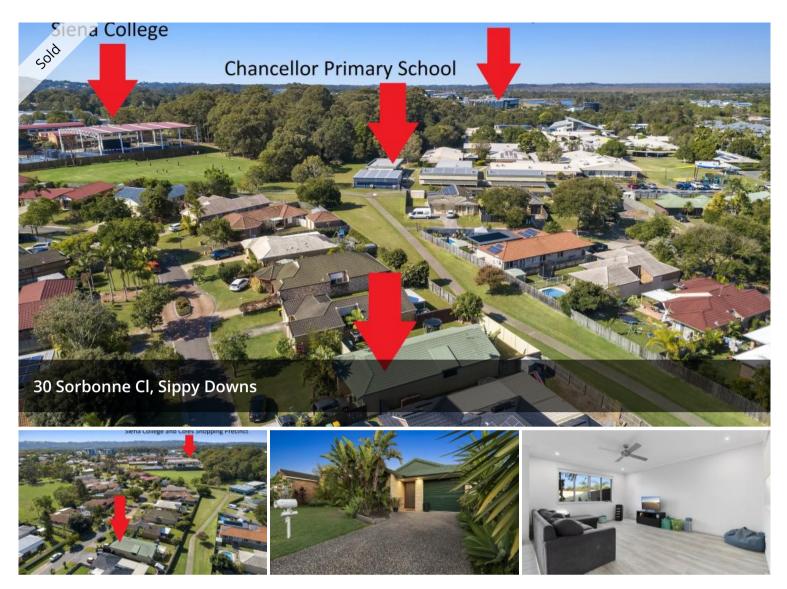

# UNDER CONTRACT

Low maintenance level home in popular Sippy Downs with the added bonus of having a pedestrian pathway at the rear boundary leading to the education precinct and Sunshine Coast University. The residence provides an outstanding chance to secure a property that will allow you to purchase in a valuable area and value ad at your leisure. A traditional block with 15 meters frontage onto Sorbonne Close, the allotment allows for extra off street parking via side access for a boat or caravan.

Sippy Downs as a suburb has been designated as a 'Knowledge Hub' in the Queensland Government's Infrastructure Plan and is master planned as Australia's first university town. Today the University is home to over 20,000 students. The infrastructure doesn't stop at the University, insurance broker YOUI have recently spent \$48.5million on their new national headquarters just 2km from Sorbonne Close