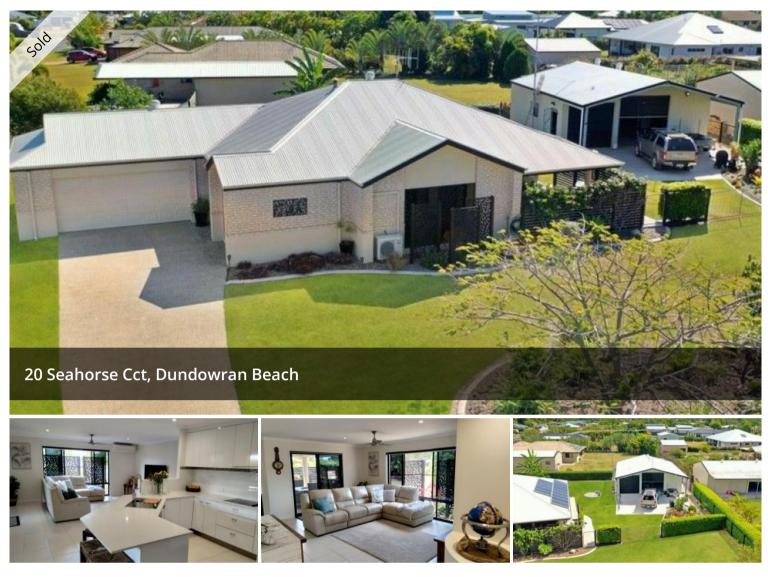

## IMMACULATE MASTER BUILT HOME IN BLUE RIBBON LOCATION

Perfectly located in the exclusive suburb of Dundowran Beach this beautiful master built home offers the type of perfection that is rarely presented to the market.

On a corner block, a short stroll to the beach, minutes to local shops and less than 10 minutes drive to Hervey Bay CBD, this property boasts the perfect location.

As you enter the front yard of this property, with its luscious green lawn and low maintenance, colourful plantings, you immediately appreciate the effort that has gone into making this property a picturesque oasis.

Walking through the front door the standout features are immediately obvious. From the contemporary colour scheme and elegant floor tiles to the open plan design and quality fittings, this property wants for nothing.

Walking out through the sliding doors into the private, north-east facing, under roof entertainment area you will find the perfect place for BBQing and entertaining friends while enjoying the serene surroundings. 📇 4 🛣 2 🛱 5 🗔 2,260 m2

The 9m x 12m shed with 3m x 9m awning has two roller door entries, one of which is an extra-large 3m x 3m to accommodate a large caravan or boat. Generous side access on both side of the property provides convenient vehicle entry to the shed. With mains power also connected to the shed and a solid built workshop area with plenty of under bench storage, there is space to set up the perfect workshop. The large concrete apron at the front of the shed provides ample opportunity to extend the shed even further if required.