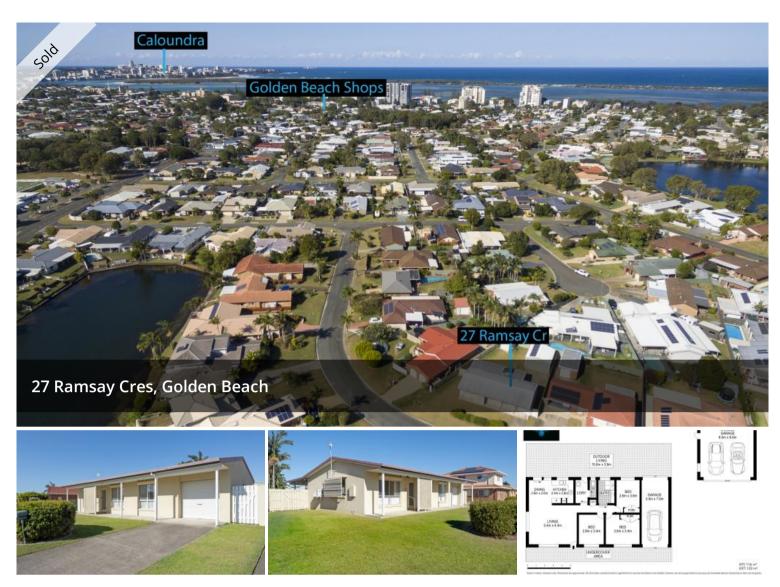

## **GOLDEN BEACH SWEETHEART**

Ramsay Crescent is one of those special streets in Golden Beach, just far enough away from the hustle and bustle of the waterfront but still only a few minutes to all amenities.

The block size is 673m2 with the back of the property securely fenced, includes a garden shed and plenty of room for kids or pets to play on a grassed area. There is also the bonus of a large side access that will

## 📇 3 🛣 1 🛱 3 🗔 673 m2

PriceSOLD for \$855,000Property TypeResidentialProperty ID4913Land Area673 m2