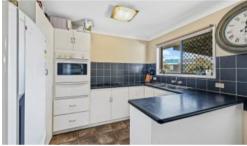

#### FEATURES ARE:

- Three bedrooms
- 1 Bathroom
- · Lounge Room & Dining area
- Spacious kitchen
- 546M2 Allotment
- Double lock up garage
- Side access for car, boat or caravan
- Fully fenced and private
- · Rear Pergola.