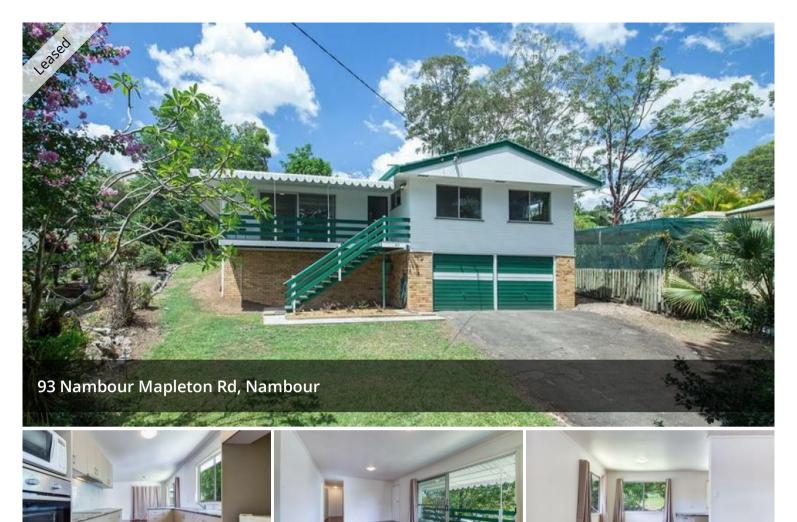

## GENEROUS SIZED HOME IN THE HEART OF NAMBOUR

Elevated on a 600m2 block this property has plenty of room. Situated in the heart of Nambour and is close to all amenities including shops, schools and the Nambour Hospital.

Some property features include:

- 3 Generous sized Bedrooms
- 1 Bathroom
- Double Lockup Garage
- Front Balcony with a view!
- Polished Timber Floors

With a 12 month lease on offer, it won't last.

Please contact us for any further information or to enquire about inspections.