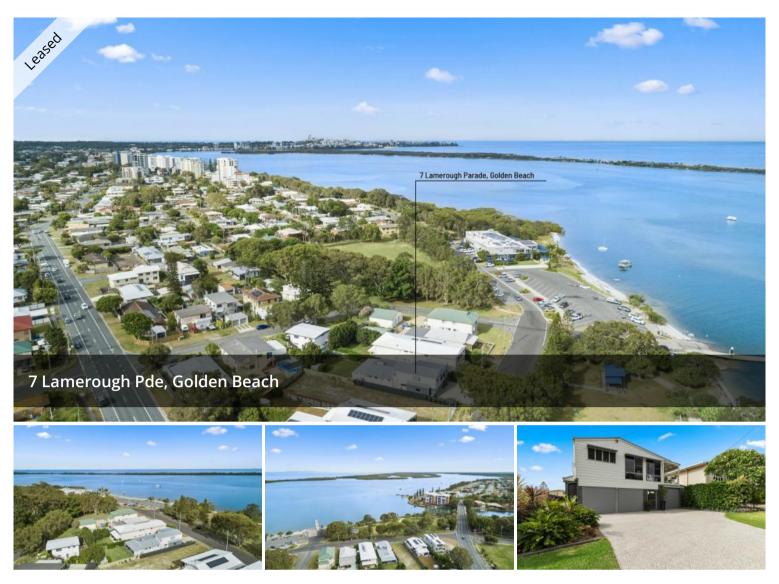

## GOLDEN BEACH STONE THROW TO THE WATERS EDGE!

This immaculately presented 3 large, bright and airy bedrooms plus a designated study, 3 bathroom, 3 car accommodation home has extensive water views of the Pumicestone Passage. Extensive renovations that have been tastefully attended using the highest quality.

The Pumicestone passage is one of a handful of places worldwide where you can see tidal river water, the foaming surf and sandy bar, rocky islands, national park, expanses of ocean blue and the Glass House mountains in the backdrop. It blends intimately in one breathtaking panorama into something different, hour after hour for eternity.