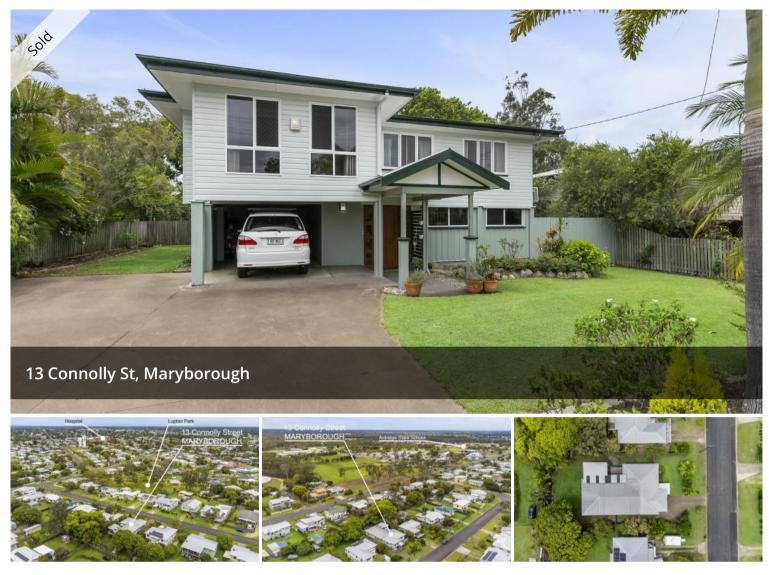

## AN IMMACULATE BELL HILL TOP STUNNER!

Stylish, tasteful & practical are the first 3 words that come to mind when describing 13 Connolly St Maryborough.

With over 400sqm of undercover floor space this home is HUGE!

Located in the highly sought after Bell Hill Top area, close to Aldridge State High School & the Hospital this property is sure to tick all the boxes for any large family who appreciates space and style.

Check out the 3D virtual tour below to get a feel for the sheer size of this property and its superior features which include:

- 4 large bedrooms on the top floor (as well as two large rooms downstairs which are at approx. 2.2m high that are currently being used as bedrooms)