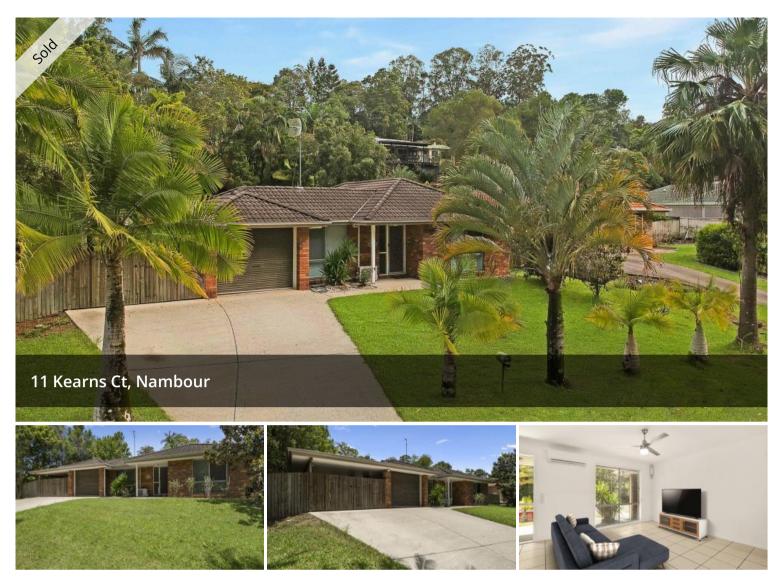

## GET A GOOD HEAD START – FAMILY HOME ON THE SUNSHINE COAST

This rock-solid Nambour home offers three bedrooms, a huge entertainment area and a fully fenced backyard for the kids. This is a stunning property located in the heart of Nambour, close to everything desirable for a relaxed lifestyle. Long considered a hidden gem of the Sunshine Coast, Nambour is the best of both worlds. It's only 5 minutes drive to Nambour's CBD and just 20 minutes to the golden beaches of Maroochydore. The Sunshine Coasts best schools and sporting facilities are all within 4 km. Nambour's new town centre has re-invented itself with the rise of the cafe culture, redefining entertainment, comfort, and shopping; its bright future abounds with opportunities. Nambour's vibrant new town centre has seen the rise of the café culture, first-class restaurants and unique shopping centres, redefining entertainment, comfort, and shopping; its bright future abounds with opportunities. This charming family home offers the perfect combination of position and affordability.

\*Rock-solid brick and tile construction, double car accommodation

\*Spacious entertainment area, 741m2 block fully fenced backyard

- \*Quiet leafy cul-de-sac street with no through traffic
- \*Just minutes to the centre of town, 20 minutes to golden beaches