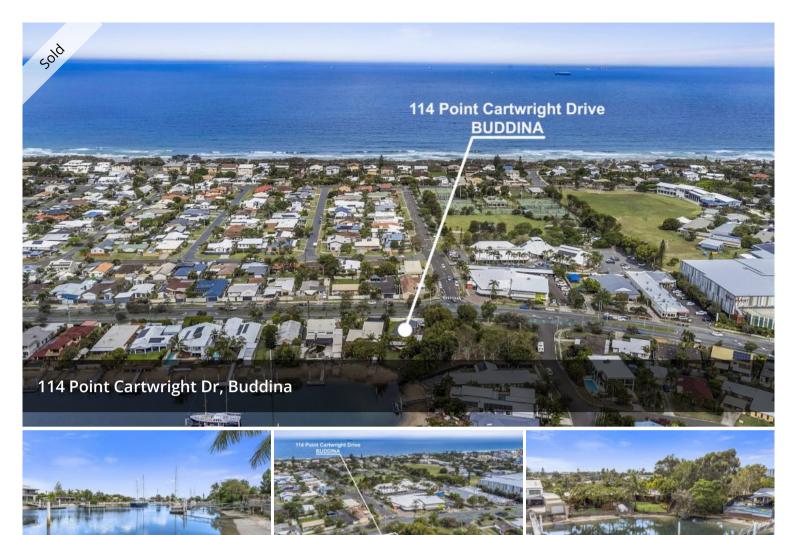

## WATERFRONT LIVING CENTRALLY LOCATED IN THE HEART OF THE SUNSHINE COAST

With deep water access to the Mooloolaba Harbour and the Pacific Ocean and at 850m2 enjoy the luxury of living on the largest canal front block in the street.

All of following is within a 5-10mins walk - the patrolled beach, surf club, shopping center, dining precinct, cinemas, school, and marina. It is also close to the University Hospital and Airport.

If Buddina Canal front living is what you have been waiting for then this highly desirable location with so much on offer needs to be inspected without delay.