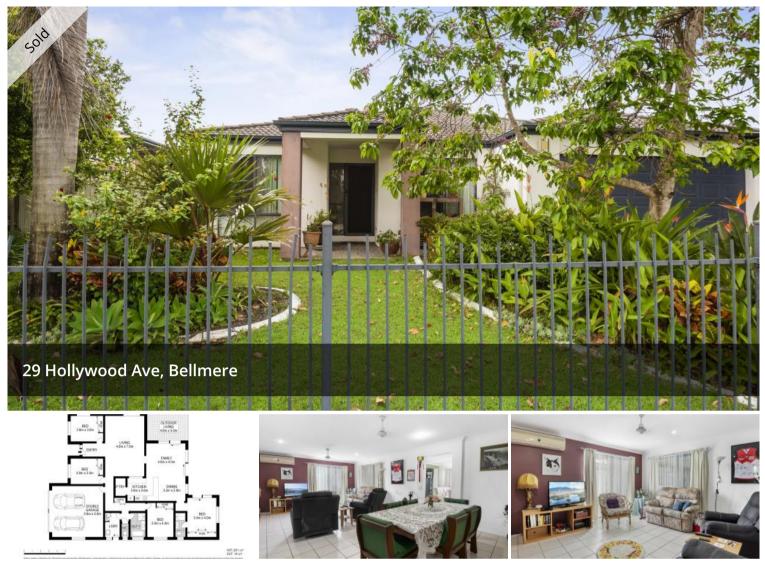

## CONTRACT CRASHED - YOUR 2ND CHANCE IS HERE!

Introducing your opportunity to purchases this low-set four bedroom, two bathroom home in a great area central to all necessary amenities.

The home features include

- Four good sized bedrooms each with ceiling fans and robes
- Master well positioned away from other bedrooms and with a spacious ensuite
- Two separate living areas (one airconditioned)
- Well placed kitchen that flows to dining, living and outdoor area
- Undercover patio with pull down screens
- Plenty of back yard and a small garden shed on the 600m2 block with room for a pool
- Low maintenance gardens and fenced back yard and front yard
- Double lock up garage with internal access

Whilst the home is in overall good original condition it would benefit from some improvements to modernize and make your own.

The home has been rented to and enjoyed by just one family for over 10 years however they understand that they may need to relocate should an owner occupier purchase.