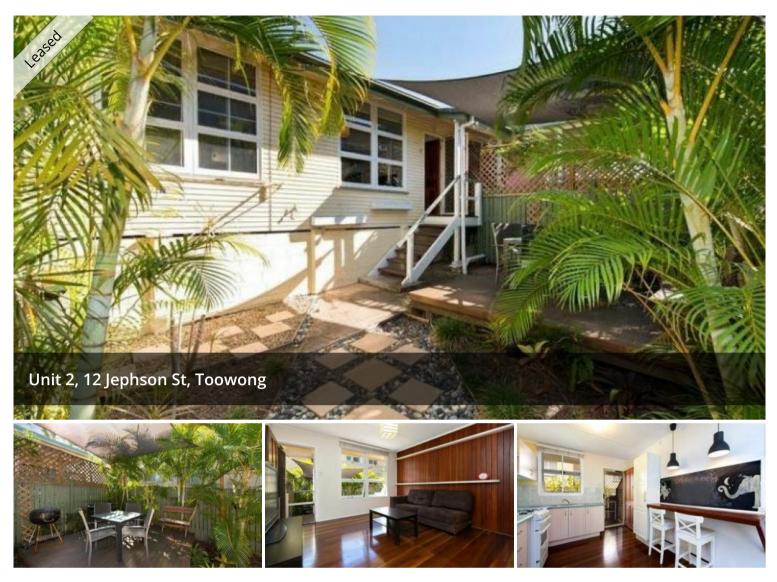

## 2 BEDROOM UNIT IN THE HEART OF TOOWONG

Positioned in the heart of Toowong and in close proximity to local shops, public transport and Brisbane CBD.

Some features include:

- 2 Bedrooms (master with Air Con)
- 1 Bathroom
- Single Car Space
- Fenced courtyard with deck
- Polished timber floors
- Well appointed amenities