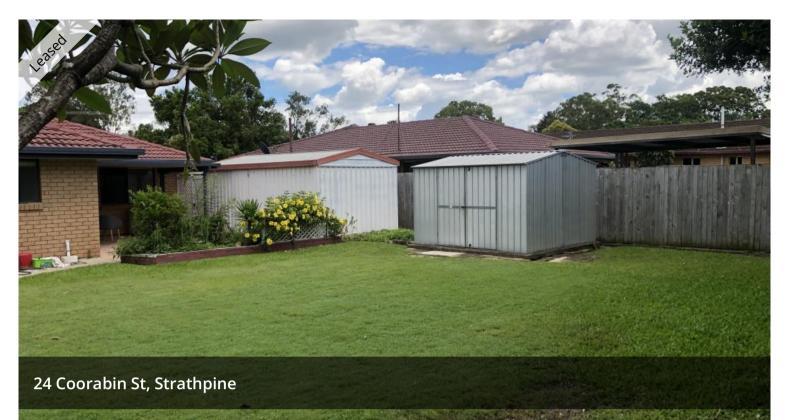

## STRATHPINE CENTRAL

This freshly renovated home is situated on a 600sqm block. It consists of 3 bedrooms all with build in wardrobes and fans; open plan airconditioned lounge, dining and study nook; separate living room off kitchen to the outdoor area; main bathroom with separate toilet; undercover outside entertaining area; single lockup garage; car parking for 2-3 vehicles; large fully fenced backyard; 3 x 3m lock up shed. Mowing included.