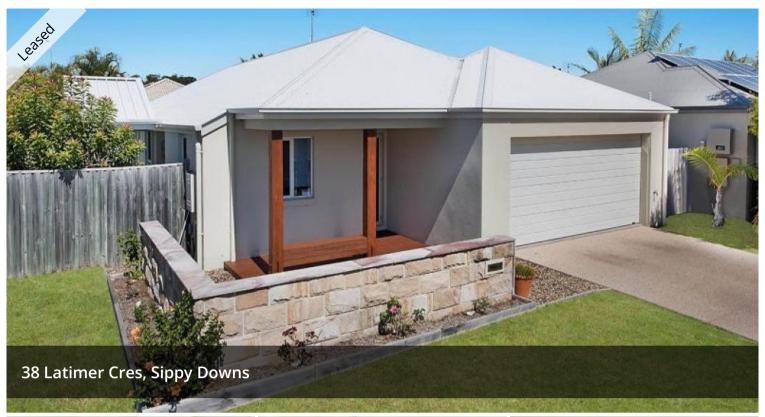

## 4 BEDROOM HOME - ACROSS THE ROAD FROM A PARK

Close to schools, public transport and shops this 4 bedroom home has been freshly painted and is ready for a new family to move in. 2 of the bedrooms have built in robes, the main bedroom WIR and Ens, the 4th can be used as a bedroom or study. The east facing covered outdoor area ensures a bright and sun filled area to enjoy morning coffee or breakfast with the family. Open plan kitchen, dining and lounge with air con to living area and main bedroom. Fully fenced for privacy and security, you also have the added bonus of a fantastic park across the road for the kids.

Features -

Air con

4 bedrooms

Close to schools and shops, walking paths and parks

Gas cooktop

Freshly painted

Fully fenced

Double garage

**4 2 2 2** 

Price \$650 per week

Property ID Rental 5130