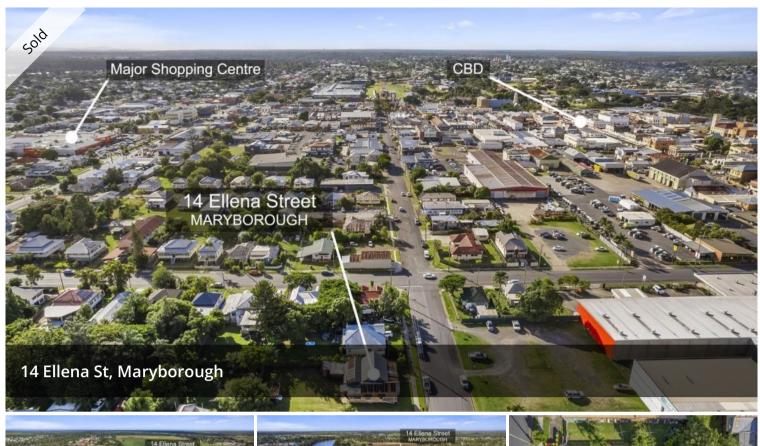

## IS THIS MARYBOROUGH'S CHEAPEST PROPERTY?

Rare opportunity to secure a house in the CBD fringe of Maryborough!

The QLD government recently announced a \$7.1Bn dollar train building and infrastructure investment to build trains for the 2032 Olympics resulting in the creation of approximately 800 new jobs for Downer Headquartered in Maryborough.

This block is approximately 100m from that site!

With record low rental vacancy in the area accommodation is short already & more purpose built permanent rental accommodation is desperately needed.

This block may be suitable (STCA) for a unit style development. Situated directly next door to this block is a 4 x 2 bedroom unit complex on a block approximately the same size as this property.

Renovate the existing dwelling perhaps and restore it to its former glory and create something that is sure to be very popular not only due to its proximity to one of the towns largest employers but also within walking distance to take away stores, shopping centres, hotels and restaurants.