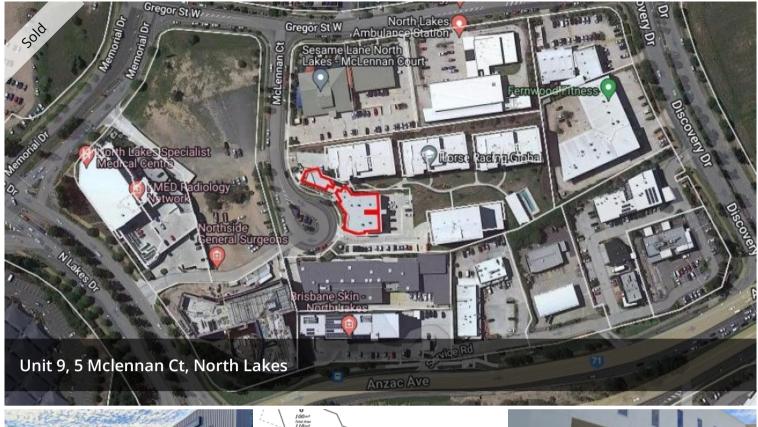

## 100% FINANCE COULD BE AVAILABLE FOR MEDICAL RELATED INDUSTRIES - LEASE OR SALE

- \* 100% finance could be available for Medical related Industries
- \* 76 sq.m.'s available for lease or sale
- \* BUY AT OFFERS OVER \$399,000
- \* LEASE AT \$2,600 PCM + Outgoings of \$788 PCM + GST
- \* Fitted to a high standard
- \* Professional fit-out throughout with shared kitchenette & lunch area
- \* Ducted air-conditioning & carpet throughout
- \* Full disability access via lift & ramp
- \* Abundant natural light throughout
- \* NBN connected and ready to go
- \* Located in the heart of North Lakes Business district
- \* 2 designated car spaces plus visitor spaces
- \* Modern Office complex
- \* 200m to Westfield Shopping Centre and Ikea
- \* Close proximity to Mango Hill Train Station and North Lakes bus station terminal
- \* 25 minutes to Brisbane Airport
- \* 35 minutes to Brisbane CBD
- \* Just off the Bruce Highway (M1)
- \* With easy access to all major arterials