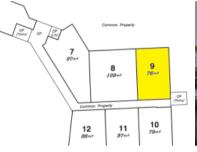

## 100% FINANCE COULD BE AVAILABLE FOR MEDICAL RELATED INDUSTRIES - LEASE OR SALE

- \* 100% finance could be available for Medical related Industries
- \* 76 sq.m.'s available for lease or sale
- \* BUY AT OFFERS OVER \$399,000
- \* LEASE AT \$2,600 PCM + Outgoings of \$788 PCM + GST
- \* Fitted to a high standard
- \* Professional fit-out throughout with shared kitchenette & lunch area
- \* Ducted air-conditioning & carpet throughout
- \* Full disability access via lift & ramp
- \* Abundant natural light throughout
- \* NBN connected and ready to go
- \* Located in the heart of North Lakes Business district
- \* 2 designated car spaces plus visitor spaces
- \* Modern Office complex
- \* 200m to Westfield Shopping Centre and Ikea
- \* Close proximity to Mango Hill Train Station and North Lakes bus station terminal
- \* 25 minutes to Brisbane Airport
- \* 35 minutes to Brisbane CBD
- \* Just off the Bruce Highway (M1)
- \* With easy access to all major arterials