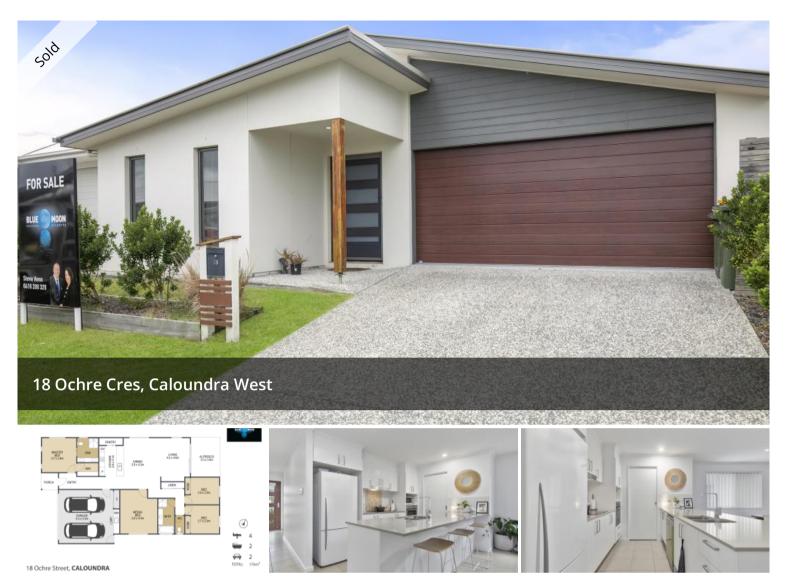

## **OPEN HOME CANCELLED - PROPERTY UNDER CONTRACT**

This attractive low set home is located in the sought after area of Bells Reach Estate popular with families, first home buyers and investors alike.

Featuring three good sized bedrooms plus a large media room (with airconditioner) that could easily be utilized as a fourth bedroom by just adding a robe. Each bedroom has a ceiling fan and is light and bright. The master bedroom boasts an air-conditioner and lush ensuite with a walkin robe.

The kitchen, dining and living area is of a general open plan design and leads out through sliding doors to an undercover patio area that overlooks the backyard – a space that you will enjoy entertaining family and friends.

The kitchen is well equipped, has plenty of bench space, a breakfast bar, loads of storage and a walk-in pantry.

The property is on a low maintenance block and has a fully fenced back yard ensuring children and pets can play in safety.

Your cars are well accommodated for with a double lock up garage with remote and internal access.

An ideal home for young families with plenty of choice for schooling with the Unity College, the newly opened STEM school Baringa State Primary and the Meridan State College that are all within the catchment area.

## 🖽 3 🛣 2 🛱 2 🗔 350 m2

PriceSOLD for \$750,000Property TypeResidentialProperty ID5164Land Area350 m2