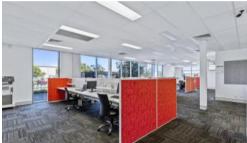

The smart contemporary fit-out enhances a versatile, light-filled floorplan (encompassing a spacious open-plan office, separate boardroom, additional office and reception).

Onsite amenities include a staff lunchroom, kitchen, two toilets, plenty of storage and 8 car spaces.