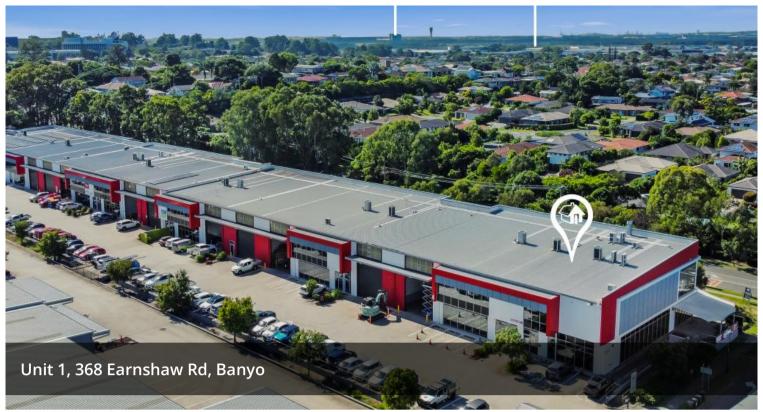

## ULTRA-MODERN OFFICE SPACE IN A HIGH EXPOSURE LOCALE

Situated in the new corporate style "Checkpoint" development, this 227m2 office space presents a first-class business premises or investment opportunity.

exclusive car parks. NBN Fibre optic internet is also available.

Projected rental return is \$48,000 p/a. Banyo is a high-growth suburb situated on the Northside of Brisbane just 4km from the airport and 12km from the CBD. This address offers excellent access to arterial roads including the Gateway Motorway and is within walking distance of Banyo train station and bus routes. Nearby amenities include cafes, eateries, a supermarket, fitness clubs, medical centres and parkland.