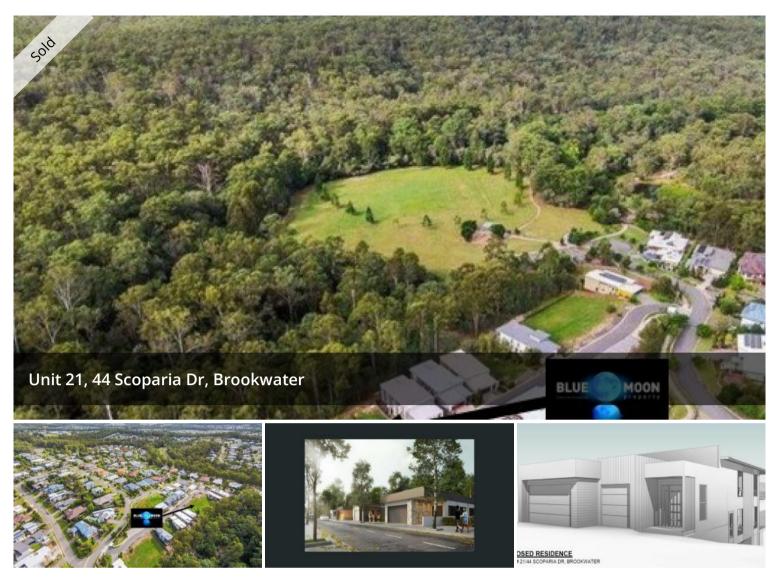

## 404M2 BLOCK- READY TO BUILD

Positioned in Grandview Ridge, this 404m2 vacant allotment is ready for you to start building your dream family home on. The current owner has already completed Architectural drawings, soil tests & footing design, council permits, structural design and has commenced excavation and civil works.

Grandview Ridge is an exclusive gated community of designer homes, centrally positioned within the prestigious suburb of Brookwater, and just minutes from every convenience of Greater Springfield.

Neighbouring the 8th hole of the exceptional Greg Norman designed Brookwater Golf Course, Grandview Ridge comprises just 29 architectdesigned homes. Residents here enjoy the advantages of freehold title whilst benefiting from all the privileges of a gated community -private road, landscaped surrounds, and the security of intercom-connected and remote-controlled estate entry gates. You will also have direct access to the extensive walking, cycle and cart paths that interconnect the entire Brookwater community and lifestyle facilities.