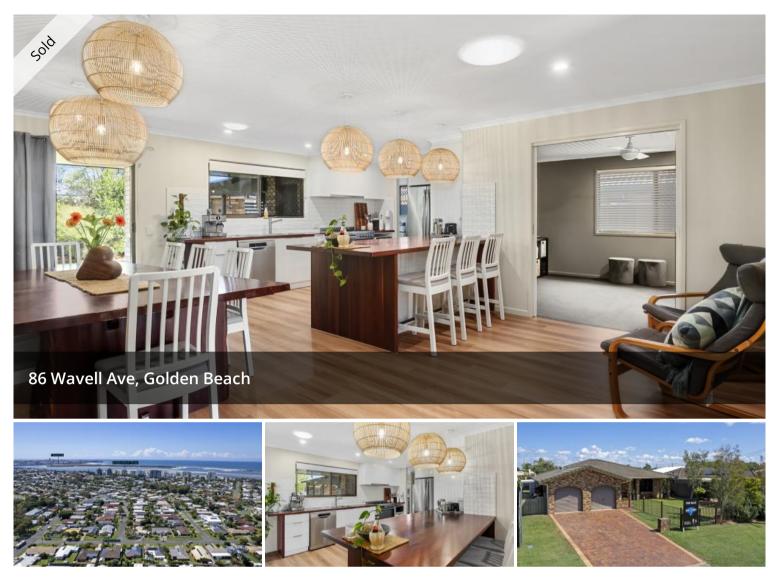

## OFFERS OVER \$1,000,000

Welcome to your opportunity to purchase this four-bedroom low-set brick home in the popular lifestyle location of Golden Beach. Positioned close enough for a stroll to the Pumicestone Passage for a swim and a coffee on the way home at one of the many cafes that the Golden Beach Shopping Village boasts.

The home is very well presented, beautifully maintained and cared for both inside and out and will be sure to impress those searching for their own piece of our Sunshine Coast lifestyle.

Families who love to entertain will delight in the stylish and spacious kitchen with custom made red and grey ironbark timber benches, an oversize 5 burner gas cooker, feature light fittings, a breakfast bar and plenty of storage. The kitchen is centrally located with an open plan dining room that leads out to an undercover timber patio and further to a designated barbeque space.

A soundproofed media room perfect or movie nights in and a further living room will ensure the whole family has their own space to spread out in comfort.

Four bedrooms in total with the master featuring an ensuite bathroom, ceiling fan, plenty of robe space plus an extra area that would be ideal for a nursery or a dressing room. The remaining three bedrooms are serviced by a family bathroom with tub, and separate toilet plus the convenience of a third toilet close to the outdoor entertaining areas.