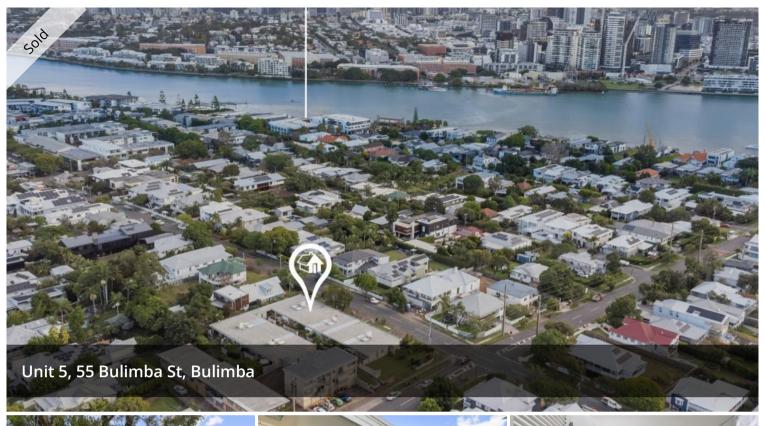

## "BULIMBA GARDENS" ENTRY LEVEL OPPORTUNITY IN BLUE CHIP LOCATION

Thought you couldn't afford Bulimba? then think again!

Bulimba is one of Brisbane's most sought - after suburbs, and this 2 bedroom 1 level unit offers the astute buyer the opportunity to live or invest in a prime location. There are no units above you and the rear courtyard is ideal for "quiet time". Another feature is the secure lock – up garage with internal access. Bulimba Street is where you'll find some of the finest homes in the suburb and the position is just enviable. The Oxford Street, cinema, café, restaurant and boutique shopping precinct is a couple of hundred metres walk away as is the Citycat terminal. The seller is genuine about selling due to family commitments, so take advantage of this rare opportunity.

## 🖺 2 쿪 1 戽 1

Price SOLD for \$473,000
Property Type Residential
Property ID 5262